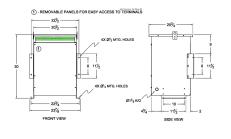

#### **SCHEMATIC/DIAGRAM AND DIMENSION PICTURES**

Three Phase Autotransformer with a capacity of 45kVA, transforming 115Y Volts to 347Y Volts