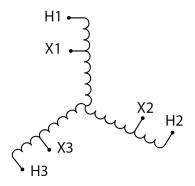

#### **SCHEMATIC/DIAGRAM AND DIMENSION PICTURES**

Three Phase Autotransformer with a capacity of 45kVA, transforming 115Y Volts to 460Y Volts

#### PRODUCT SPECIFICATIONS

| PRODUCT SPECIFICATIONS     |                                                                                      |
|----------------------------|--------------------------------------------------------------------------------------|
| Weight                     | 193 lbs                                                                              |
| Phases                     | <u>3</u>                                                                             |
| kVA                        | 45                                                                                   |
| Connection                 | <u>3PhA-NT-1</u>                                                                     |
| Primary Voltage            | 115                                                                                  |
| Primary Max Current        | 225.9A                                                                               |
| Primary Markings           | <u>X1-X2-X3</u>                                                                      |
| Primary Terminals          | 600MCM-2                                                                             |
| Secondary Voltage          | 460                                                                                  |
| Secondary Max Current      | <u>56.5A</u>                                                                         |
| Secondary Markings         | H1-H2-H3                                                                             |
| Secondary Terminals        | #2-14 AWG                                                                            |
| Primary Taps               | N/A                                                                                  |
| Conductor Material         | Aluminum                                                                             |
| Insulation Class           | 220°C (Class H)                                                                      |
| BIL (Insulation) Level     | <u>10kV</u>                                                                          |
| Efficiency (@35% Load) %   | N/A                                                                                  |
| Impedance Range            | <u>2.5 – 4.5%</u>                                                                    |
| Sound (db)                 | 45                                                                                   |
| Enclosure Type             | NEMA 3R Indoor                                                                       |
| Enclosure Size             | <u>E3R-6</u>                                                                         |
| Finish/Colour              | Polyester Powder Coat - ANSI/ASA 61 Grey                                             |
| Standards & Certifications | CSA Certified File No. LR34493, UL Listed File No. E108255, ISO 9001:2015 Registered |