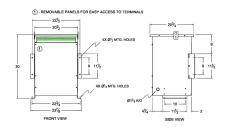

#### **SCHEMATIC/DIAGRAM AND DIMENSION PICTURES**

Three Phase Autotransformer with a capacity of 45kVA, transforming 115Y Volts to 460Y Volts