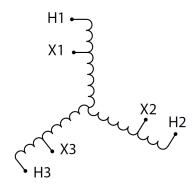

#### SCHEMATIC/DIAGRAM AND DIMENSION PICTURES

Three Phase Autotransformer with a capacity of 225kVA, transforming 575Y Volts to 380Y Volts

#### PRODUCT SPECIFICATIONS

| PRODUCT SPECIFICATIONS     |                                                                                      |
|----------------------------|--------------------------------------------------------------------------------------|
| Weight                     | 492 lbs                                                                              |
| Phases                     | <u>3</u>                                                                             |
| kVA                        | 225                                                                                  |
| Connection                 | <u>3PhA-NT-1</u>                                                                     |
| Primary Voltage            | <u>575</u>                                                                           |
| Primary Max Current        | 225.9A                                                                               |
| Primary Markings           | H1-H2-H3                                                                             |
| Primary Terminals          | 600MCM-2                                                                             |
| Secondary Voltage          | 380                                                                                  |
| Secondary Max Current      | 341.9A                                                                               |
| Secondary Markings         | <u>X1-X2-X3</u>                                                                      |
| Secondary Terminals        | <u>Pads</u>                                                                          |
| Primary Taps               | N/A                                                                                  |
| Conductor Material         | Aluminum                                                                             |
| Insulation Class           | 220°C (Class H)                                                                      |
| BIL (Insulation) Level     | <u>10kV</u>                                                                          |
| Efficiency (@35% Load) %   | N/A                                                                                  |
| Impedance Range            | 1.0 - 3.0%                                                                           |
| Sound (db)                 | <u>55</u>                                                                            |
| Enclosure Type             | NEMA 3R Indoor                                                                       |
| Enclosure Size             | <u>E3R-7</u>                                                                         |
| Finish/Colour              | Polyester Powder Coat - ANSI/ASA 61 Grey                                             |
| Standards & Certifications | CSA Certified File No. LR34493, UL Listed File No. E108255, ISO 9001:2015 Registered |