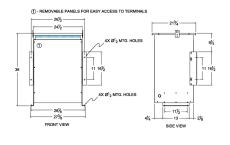

#### SCHEMATIC/DIAGRAM AND DIMENSION PICTURES

Three Phase Autotransformer with a capacity of 225kVA, transforming 575Y Volts to 380Y Volts