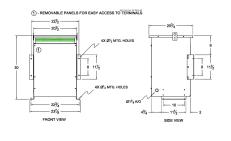

#### **SCHEMATIC/DIAGRAM AND DIMENSION PICTURES**

Three Phase Autotransformer with a capacity of 45kVA, transforming 115Y Volts to 240Y Volts