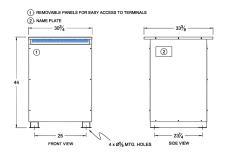

#### SCHEMATIC/DIAGRAM AND DIMENSION PICTURES

Three Phase Autotransformer with a capacity of 225kVA, transforming 575Y Volts to 208Y Volts