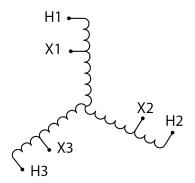

#### SCHEMATIC/DIAGRAM AND DIMENSION PICTURES

Three Phase Autotransformer with a capacity of 225kVA, transforming 575Y Volts to 208Y Volts

### **PRODUCT SPECIFICATIONS**

| PRODUCT SPECIFICATIONS     |                                                                                      |
|----------------------------|--------------------------------------------------------------------------------------|
| Weight                     | 1018 lbs                                                                             |
| Phases                     | <u>3</u>                                                                             |
| kVA                        | 225                                                                                  |
| Connection                 | 3PhA-NT-1                                                                            |
| Primary Voltage            | <u>575</u>                                                                           |
| Primary Max Current        | <u>225.9A</u>                                                                        |
| Primary Markings           | <u>H1-H2-H3</u>                                                                      |
| Primary Terminals          | 600MCM-2                                                                             |
| Secondary Voltage          | 208                                                                                  |
| Secondary Max Current      | <u>624.5A</u>                                                                        |
| Secondary Markings         | <u>X1-X2-X3</u>                                                                      |
| Secondary Terminals        | <u>Pads</u>                                                                          |
| Primary Taps               | N/A                                                                                  |
| Conductor Material         | Aluminum                                                                             |
| Insulation Class           | 220°C (Class H)                                                                      |
| BIL (Insulation) Level     | <u>10kV</u>                                                                          |
| Efficiency (@35% Load) %   | N/A                                                                                  |
| Impedance Range            | <u>2.5 - 4.5%</u>                                                                    |
| Sound (db)                 | <u>55</u>                                                                            |
| Enclosure Type             | NEMA 3R Indoor                                                                       |
| Enclosure Size             | <u>E3R-8</u>                                                                         |
| Finish/Colour              | Polyester Powder Coat - ANSI/ASA 61 Grey                                             |
| Standards & Certifications | CSA Certified File No. LR34493, UL Listed File No. E108255, ISO 9001:2015 Registered |