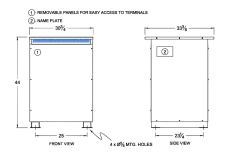

#### SCHEMATIC/DIAGRAM AND DIMENSION PICTURES

Three Phase Autotransformer with a capacity of 225kVA, transforming 575Y Volts to 208Y Volts