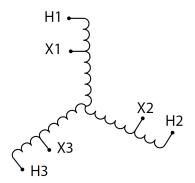

#### SCHEMATIC/DIAGRAM AND DIMENSION PICTURES

Three Phase Autotransformer with a capacity of 225kVA, transforming 575Y Volts to 208Y Volts

#### PRODUCT SPECIFICATIONS

| PRODUCT SPECIFICATIONS     |                                                                                      |
|----------------------------|--------------------------------------------------------------------------------------|
| Weight                     | 1018 lbs                                                                             |
| Phases                     | <u>3</u>                                                                             |
| kVA                        | 225                                                                                  |
| Connection                 | 3PhA-NT-1                                                                            |
| Primary Voltage            | <u>575</u>                                                                           |
| Primary Max Current        | 225.9A                                                                               |
| Primary Markings           | <u>H1-H2-H3</u>                                                                      |
| Primary Terminals          | 600MCM-2                                                                             |
| Secondary Voltage          | 208                                                                                  |
| Secondary Max Current      | 624.5A                                                                               |
| Secondary Markings         | <u>X1-X2-X3</u>                                                                      |
| Secondary Terminals        | <u>Pads</u>                                                                          |
| Primary Taps               | N/A                                                                                  |
| Conductor Material         | Aluminum                                                                             |
| Insulation Class           | 220°C (Class H)                                                                      |
| BIL (Insulation) Level     | <u>10kV</u>                                                                          |
| Efficiency (@35% Load) %   | N/A                                                                                  |
| Impedance Range            | 2.5 - 4.5%                                                                           |
| Sound (db)                 | <u>55</u>                                                                            |
| Enclosure Type             | NEMA 3R Indoor                                                                       |
| Enclosure Size             | E3R-8                                                                                |
| Finish/Colour              | Polyester Powder Coat - ANSI/ASA 61 Grey                                             |
| Standards & Certifications | CSA Certified File No. LR34493, UL Listed File No. E108255, ISO 9001:2015 Registered |