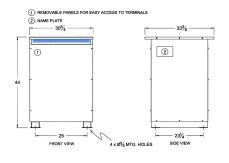

#### SCHEMATIC/DIAGRAM AND DIMENSION PICTURES

Three Phase Autotransformer with a capacity of 225kVA, transforming 575Y Volts to 208Y Volts

#### PRODUCT SPECIFICATIONS

| PRODUCT SPECIFICATIONS     |                                                                                      |
|----------------------------|--------------------------------------------------------------------------------------|
| Weight                     | 1018 lbs                                                                             |
| Phases                     | <u>3</u>                                                                             |
| kVA                        | 225                                                                                  |
| Connection                 | 3PhA-NT-1                                                                            |
| Primary Voltage            | <u>575</u>                                                                           |
| Primary Max Current        | 225.9A                                                                               |
| Primary Markings           | <u>H1-H2-H3</u>                                                                      |
| Primary Terminals          | 600MCM-2                                                                             |
| Secondary Voltage          | 208                                                                                  |
| Secondary Max Current      | 624.5A                                                                               |
| Secondary Markings         | <u>X1-X2-X3</u>                                                                      |
| Secondary Terminals        | <u>Pads</u>                                                                          |
| Primary Taps               | N/A                                                                                  |
| Conductor Material         | Aluminum                                                                             |
| Insulation Class           | 220°C (Class H)                                                                      |
| BIL (Insulation) Level     | <u>10kV</u>                                                                          |
| Efficiency (@35% Load) %   | N/A                                                                                  |
| Impedance Range            | 2.5 - 4.5%                                                                           |
| Sound (db)                 | <u>55</u>                                                                            |
| Enclosure Type             | NEMA 3R Indoor                                                                       |
| Enclosure Size             | E3R-8                                                                                |
| Finish/Colour              | Polyester Powder Coat - ANSI/ASA 61 Grey                                             |
| Standards & Certifications | CSA Certified File No. LR34493, UL Listed File No. E108255, ISO 9001:2015 Registered |