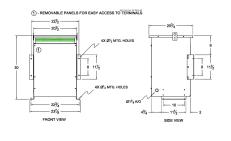

#### **SCHEMATIC/DIAGRAM AND DIMENSION PICTURES**

Three Phase Autotransformer with a capacity of 45kVA, transforming 115Y Volts to 600Y Volts