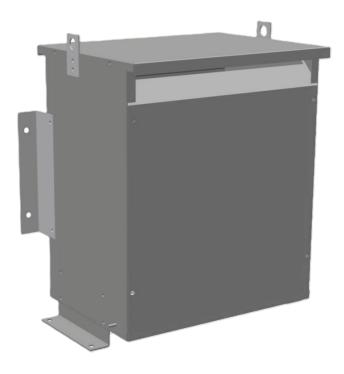

## 15KVA 380 VOLTS TO 110 VOLTS THREE PHASE AUTOTRANSFORMER

\$2,417.20 CAD

Three Phase Autotransformer with a capacity of 15kVA, transforming 380Y Volts to 110Y Volts

SKU: RC15F-A2

**Categories:** Autotransformer

#### **SCHEMATIC/DIAGRAM AND DIMENSION PICTURES**

Three Phase Autotransformer with a capacity of 15kVA, transforming 380Y Volts to 110Y Volts