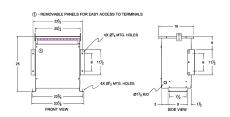

#### **SCHEMATIC/DIAGRAM AND DIMENSION PICTURES**

Three Phase Autotransformer with a capacity of 15kVA, transforming 380Y Volts to 110Y Volts

#### PRODUCT SPECIFICATIONS

| PRODUCT SPECIFICATIONS     |                                                                                      |
|----------------------------|--------------------------------------------------------------------------------------|
| Weight                     | 82 lbs                                                                               |
| Phases                     | <u>3</u>                                                                             |
| kVA                        | <u>15</u>                                                                            |
| Connection                 | 3PhA-NT-1                                                                            |
| Primary Voltage            | 380                                                                                  |
| Primary Max Current        | 22.8A                                                                                |
| Primary Markings           | H1-H2-H3                                                                             |
| Primary Terminals          | Terminal Blocks                                                                      |
| Secondary Voltage          | 110                                                                                  |
| Secondary Max Current      | 78.7A                                                                                |
| Secondary Markings         | <u>X1-X2-X3</u>                                                                      |
| Secondary Terminals        | #2/0-6 AWG                                                                           |
| Primary Taps               | N/A                                                                                  |
| Conductor Material         | Copper                                                                               |
| Insulation Class           | 220°C (Class H)                                                                      |
| BIL (Insulation) Level     | <u>10kV</u>                                                                          |
| Efficiency (@35% Load) %   | N/A                                                                                  |
| Impedance Range            | 2.5 - 4.5%                                                                           |
| Sound (db)                 | 45                                                                                   |
| Enclosure Type             | NEMA 3R Indoor                                                                       |
| Enclosure Size             | <u>E3R-5</u>                                                                         |
| Finish/Colour              | Polyester Powder Coat – ANSI/ASA 61 Grey                                             |
| Standards & Certifications | CSA Certified File No. LR34493, UL Listed File No. E108255, ISO 9001:2015 Registered |