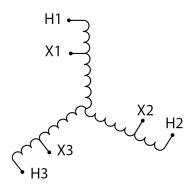

#### **SCHEMATIC/DIAGRAM AND DIMENSION PICTURES**

Three Phase Autotransformer with a capacity of 15kVA, transforming 380Y Volts to 110Y Volts

#### PRODUCT SPECIFICATIONS

| PRODUCT SPECIFICATIONS     |                                                                                      |
|----------------------------|--------------------------------------------------------------------------------------|
| Weight                     | 82 lbs                                                                               |
| Phases                     | <u>3</u>                                                                             |
| kVA                        | <u>15</u>                                                                            |
| Connection                 | 3PhA-NT-1                                                                            |
| Primary Voltage            | 380                                                                                  |
| Primary Max Current        | 22.8A                                                                                |
| Primary Markings           | <u>H1-H2-H3</u>                                                                      |
| Primary Terminals          | Terminal Blocks                                                                      |
| Secondary Voltage          | 110                                                                                  |
| Secondary Max Current      | 78.7A                                                                                |
| Secondary Markings         | <u>X1-X2-X3</u>                                                                      |
| Secondary Terminals        | #2/0-6 AWG                                                                           |
| Primary Taps               | N/A                                                                                  |
| Conductor Material         | Copper                                                                               |
| Insulation Class           | 220°C (Class H)                                                                      |
| BIL (Insulation) Level     | <u>10kV</u>                                                                          |
| Efficiency (@35% Load) %   | N/A                                                                                  |
| Impedance Range            | <u>2.5 – 4.5%</u>                                                                    |
| Sound (db)                 | 45                                                                                   |
| Enclosure Type             | NEMA 3R Indoor                                                                       |
| Enclosure Size             | <u>E3R-5</u>                                                                         |
| Finish/Colour              | Polyester Powder Coat – ANSI/ASA 61 Grey                                             |
| Standards & Certifications | CSA Certified File No. LR34493, UL Listed File No. E108255, ISO 9001:2015 Registered |