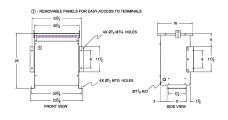

#### **SCHEMATIC/DIAGRAM AND DIMENSION PICTURES**

Three Phase Autotransformer with a capacity of 15kVA, transforming 380Y Volts to 110Y Volts