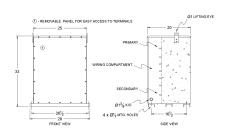

### OFFICIAL QUOTE

#### **SA100H1-K/EP**





# **SA100H1-K/EP**

\$9,461.00 CAD

**SKU:** 5ced161075bb

**Categories:** Encapsulated Isolation Transformer

#### **SCHEMATIC/DIAGRAM AND DIMENSION PICTURES**





#### **PRODUCT SPECIFICATIONS**

| Weight              | 1460 lbs        |
|---------------------|-----------------|
| Phases              | 1               |
| kVA                 | 100             |
| Connection          | 1Ph-2coil-5t-SD |
| Primary Voltage     | 460             |
| Primary Max Current | <u>217.4A</u>   |



## OFFICIAL QUOTE SA100H1-K/EP



| Primary Markings           | <u>H1-H2</u>                                                                         |
|----------------------------|--------------------------------------------------------------------------------------|
| Primary Terminals          | 600MCM-2                                                                             |
| Secondary Voltage          | 120/240