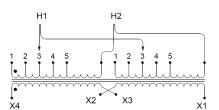

## OFFICIAL QUOTE SA100H1-K/EP

| Primary Markings           | <u>H1-H2</u>                                                                         |
|----------------------------|--------------------------------------------------------------------------------------|
| Primary Terminals          | 600MCM-2                                                                             |
| Secondary Voltage          | 120/240                                                                              |
| Secondary Max Current      | 833.3A                                                                               |
| Secondary Markings         | <u>X1-X3-X2-X4</u>                                                                   |
| Secondary Terminals        | <u>Pads</u>                                                                          |
| Primary Taps               | <u>+/- 2 x 2.5%</u>                                                                  |
| Conductor Material         | <u>Aluminum</u>                                                                      |
| Temperatue Rise            | 130°C                                                                                |
| Insuation Class            | 200°C                                                                                |
| BIL (Insulation) Level     | <u>10kV</u>                                                                          |
| Efficiency                 | N/A                                                                                  |
| Impedance                  | 1.5 - 3.5%                                                                           |
| Sound (db)                 | <u>50</u>                                                                            |
| Enclosure Type             | NEMA 3R Indoor                                                                       |
| Enclosure                  | E3R-1PEP-8                                                                           |
| Finish                     | Polyster Powder Coat – ANSI/ASA 61 Grey                                              |
| Standards & Certifications | CSA Certified File No. LR34493, UL Listed File No. E108255, ISO 9001:2015 Registered |