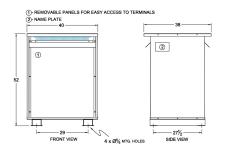

#### **SCHEMATIC/DIAGRAM AND DIMENSION PICTURES**

Three Phase Autotransformer with a capacity of 450kVA, transforming 120Y Volts to 230Y Volts