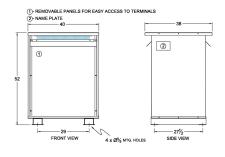

#### **SCHEMATIC/DIAGRAM AND DIMENSION PICTURES**

Three Phase Autotransformer with a capacity of 450kVA, transforming 120Y Volts to 230Y Volts