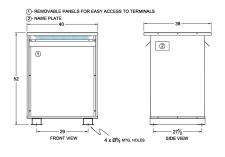

#### **SCHEMATIC/DIAGRAM AND DIMENSION PICTURES**

Three Phase Autotransformer with a capacity of 450kVA, transforming 120Y Volts to 230Y Volts