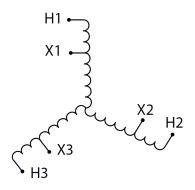

#### PRODUCT SPECIFICATIONS

| PRODUCT SPECIFICATIONS     |                                                                                      |
|----------------------------|--------------------------------------------------------------------------------------|
| Weight                     | 1474 lbs                                                                             |
| Phases                     | <u>3</u>                                                                             |
| kVA                        | <u>450</u>                                                                           |
| Connection                 | 3PhA-NT-1                                                                            |
| Primary Voltage            | 120                                                                                  |
| Primary Max Current        | 2165.1A                                                                              |
| Primary Markings           | <u>X1-X2-X3</u>                                                                      |
| Primary Terminals          | <u>Pads</u>                                                                          |
| Secondary Voltage          | 230                                                                                  |
| Secondary Max Current      | <u>1129.6A</u>                                                                       |
| Secondary Markings         | <u>H1-H2-H3</u>                                                                      |
| Secondary Terminals        | <u>Pads</u>                                                                          |
| Primary Taps               | N/A                                                                                  |
| Conductor Material         | Aluminum                                                                             |
| Insulation Class           | 220°C (Class H)                                                                      |
| BIL (Insulation) Level     | <u>10kV</u>                                                                          |
| Efficiency (@35% Load) %   | N/A                                                                                  |
| Impedance Range            | 1.5 - 3.5%                                                                           |
| Sound (db)                 | 60                                                                                   |
| Enclosure Type             | NEMA 3R Indoor                                                                       |
| Enclosure Size             | <u>E3R-9</u>                                                                         |
| Finish/Colour              | Polyester Powder Coat – ANSI/ASA 61 Grey                                             |
| Standards & Certifications | CSA Certified File No. LR34493, UL Listed File No. E108255, ISO 9001:2015 Registered |