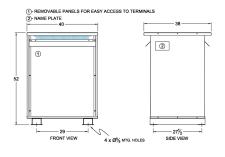

#### **SCHEMATIC/DIAGRAM AND DIMENSION PICTURES**

Three Phase Autotransformer with a capacity of 1500kVA, transforming 400Y Volts to 460Y Volts