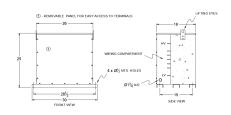

### SCHEMATIC/DIAGRAM AND DIMENSION PICTURES

#### **PRODUCT SPECIFICATIONS**

| Weight          | 830 lbs          |
|-----------------|------------------|
| Phases          | 3                |
| kVA             | 225              |
| Connection      | <u>3PhA-NT-1</u> |
| Primary Voltage | 600              |

#### RA225J-H/EP

| Primary Max Current        | <u>216.5A</u>                                                                        |
|----------------------------|--------------------------------------------------------------------------------------|
| Primary Markings           | <u>H1-H2-H3</u>                                                                      |
| Primary Terminals          | 600MCM-2                                                                             |
| Secondary Voltage          | 480                                                                                  |
| Secondary Max Current      | 270.6A                                                                               |
| Secondary Markings         | <u>X1-X2-X3</u>                                                                      |
| Secondary Terminals        | 600MCM-2                                                                             |
| Primary Taps               | N/A                                                                                  |
| Conductor Material         | <u>Aluminum</u>                                                                      |
| Insuation Class            | 200°C                                                                                |
| BIL (Insulation) Level     | <u>10kV</u>                                                                          |
| Impedance                  | 0.5 - 1.5%                                                                           |
| Sound (db)                 | 50                                                                                   |
| Enclosure Type             | NEMA 3R Indoor                                                                       |
| Enclosure                  | <u>E3R-3PEP-6</u>                                                                    |
| Finish                     | Polyster Powder Coat – ANSI/ASA 61 Grey                                              |
| Standards & Certifications | CSA Certified File No. LR34493, UL Listed File No. E108255, ISO 9001:2015 Registered |