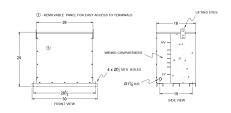

# **OFFICIAL QUOTE**

#### RA225J-H/EP





# RA225J-H/EP

\$5,974.98 USD

SKU: 358f84300c69

**Categories:** Encapsulated Autotransformer

### SCHEMATIC/DIAGRAM AND DIMENSION PICTURES





#### **PRODUCT SPECIFICATIONS**

| Weight          | 830 lbs   |
|-----------------|-----------|
| Phases          | 3         |
| kVA             | 225       |
| Connection      | 3PhA-NT-1 |
| Primary Voltage | 600       |



# **OFFICIAL QUOTE**

#### RA225J-H/EP



| Primary Max Current        | 216.5A                                                                               |
|----------------------------|--------------------------------------------------------------------------------------|
| Primary Markings           | <u>H1-H2-H3</u>                                                                      |
| Primary Terminals          | 600MCM-2                                                                             |
| Secondary Voltage          | 480