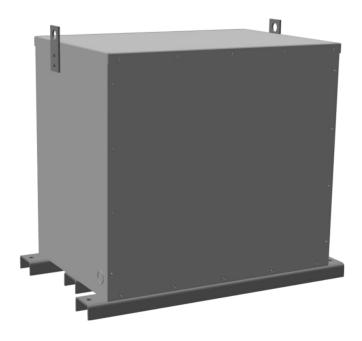

#### **PRODUCT SPECIFICATIONS**

| Weight          | 830 lbs   |
|-----------------|-----------|
| Phases          | 3         |
| kVA             | 225       |
| Connection      | 3PhA-NT-1 |
| Primary Voltage | 600       |

#### RA225J-H/EP

| Primary Max Current        | 216.5A                                                                               |
|----------------------------|--------------------------------------------------------------------------------------|
| Primary Markings           | <u>H1-H2-H3</u>                                                                      |
| Primary Terminals          | 600MCM-2                                                                             |
| Secondary Voltage          | 480                                                                                  |
| Secondary Max Current      | 270.6A                                                                               |
| Secondary Markings         | <u>X1-X2-X3</u>                                                                      |
| Secondary Terminals        | 600MCM-2                                                                             |
| Primary Taps               | N/A                                                                                  |
| Conductor Material         | <u>Aluminum</u>                                                                      |
| Insuation Class            | 200°C                                                                                |
| BIL (Insulation) Level     | <u>10kV</u>                                                                          |
| Impedance                  | <u>0.5 – 1.5%</u>                                                                    |
| Sound (db)                 | <u>50</u>                                                                            |
| Enclosure Type             | NEMA 3R Indoor                                                                       |
| Enclosure                  | E3R-3PEP-6                                                                           |
| Finish                     | Polyster Powder Coat – ANSI/ASA 61 Grey                                              |
| Standards & Certifications | CSA Certified File No. LR34493, UL Listed File No. E108255, ISO 9001:2015 Registered |