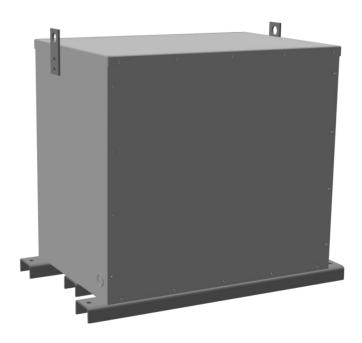

#### **PRODUCT SPECIFICATIONS**

| Weight          | 830 lbs          |
|-----------------|------------------|
| Phases          | 3                |
| kVA             | 225              |
| Connection      | <u>3PhA-NT-1</u> |
| Primary Voltage | 600              |

#### RA225J-H/EP

| Primary Max Current        | <u>216.5A</u>                                                                        |
|----------------------------|--------------------------------------------------------------------------------------|
| Primary Markings           | <u>H1-H2-H3</u>                                                                      |
| Primary Terminals          | 600MCM-2                                                                             |
| Secondary Voltage          | 480                                                                                  |
| Secondary Max Current      | 270.6A                                                                               |
| Secondary Markings         | <u>X1-X2-X3</u>                                                                      |
| Secondary Terminals        | 600MCM-2                                                                             |
| Primary Taps               | N/A                                                                                  |
| Conductor Material         | <u>Aluminum</u>                                                                      |
| Insuation Class            | 200°C                                                                                |
| BIL (Insulation) Level     | <u>10kV</u>                                                                          |
| Impedance                  | <u>0.5 – 1.5%</u>                                                                    |
| Sound (db)                 | <u>50</u>                                                                            |
| Enclosure Type             | NEMA 3R Indoor                                                                       |
| Enclosure                  | <u>E3R-3PEP-6</u>                                                                    |
| Finish                     | Polyster Powder Coat – ANSI/ASA 61 Grey                                              |
| Standards & Certifications | CSA Certified File No. LR34493, UL Listed File No. E108255, ISO 9001:2015 Registered |