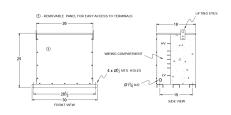

### SCHEMATIC/DIAGRAM AND DIMENSION PICTURES

#### **PRODUCT SPECIFICATIONS**

| Weight          | 830 lbs          |
|-----------------|------------------|
| Phases          | 3                |
| kVA             | 225              |
| Connection      | <u>3PhA-NT-1</u> |
| Primary Voltage | 600              |

#### RA225J-H/EP

| Primary Max Current        | <u>216.5A</u>                                                                        |
|----------------------------|--------------------------------------------------------------------------------------|
| Primary Markings           | <u>H1-H2-H3</u>                                                                      |
| Primary Terminals          | 600MCM-2                                                                             |
| Secondary Voltage          | 480                                                                                  |
| Secondary Max Current      | 270.6A                                                                               |
| Secondary Markings         | <u>X1-X2-X3</u>                                                                      |
| Secondary Terminals        | 600MCM-2                                                                             |
| Primary Taps               | N/A                                                                                  |
| Conductor Material         | <u>Aluminum</u>                                                                      |
| Insuation Class            | 200°C                                                                                |
| BIL (Insulation) Level     | <u>10kV</u>                                                                          |
| Impedance                  | <u>0.5 – 1.5%</u>                                                                    |
| Sound (db)                 | <u>50</u>                                                                            |
| Enclosure Type             | NEMA 3R Indoor                                                                       |
| Enclosure                  | <u>E3R-3PEP-6</u>                                                                    |
| Finish                     | Polyster Powder Coat – ANSI/ASA 61 Grey                                              |
| Standards & Certifications | CSA Certified File No. LR34493, UL Listed File No. E108255, ISO 9001:2015 Registered |