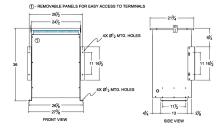

#### SCHEMATIC/DIAGRAM AND DIMENSION PICTURES

Three Phase Isolation Transformer with a capacity of 75kVA, transforming 200 Volts to 240Y/139 Volts

**OFFICIAL QUOTE** 