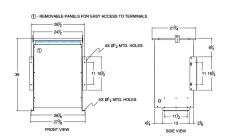

#### **SCHEMATIC/DIAGRAM AND DIMENSION PICTURES**

Three Phase Isolation Transformer with a capacity of 75kVA, transforming 200 Volts to 240Y/139 Volts