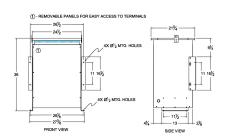

#### **SCHEMATIC/DIAGRAM AND DIMENSION PICTURES**

Three Phase Isolation Transformer with a capacity of 75kVA, transforming 200 Volts to 240Y/139 Volts