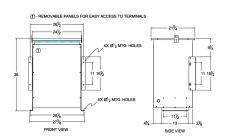

#### **SCHEMATIC/DIAGRAM AND DIMENSION PICTURES**

Three Phase Isolation Transformer with a capacity of 75kVA, transforming 200 Volts to 240Y/139 Volts