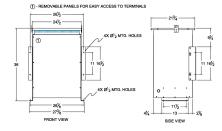

#### SCHEMATIC/DIAGRAM AND DIMENSION PICTURES

Three Phase Isolation Transformer with a capacity of 75kVA, transforming 200 Volts to 240Y/139 Volts

**OFFICIAL QUOTE** 