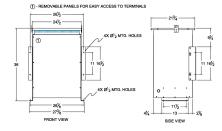

#### SCHEMATIC/DIAGRAM AND DIMENSION PICTURES

Three Phase Isolation Transformer with a capacity of 75kVA, transforming 200 Volts to 550Y/318 Volts

**OFFICIAL QUOTE** 