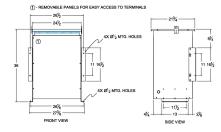

## SCHEMATIC/DIAGRAM AND DIMENSION PICTURES

Single Phase Isolation Transformer with a capacity of 75kVA, transforming 347 Volts to 115 Volts

**OFFICIAL QUOTE** 