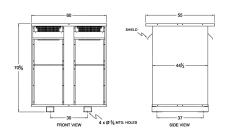

#### **SCHEMATIC/DIAGRAM AND DIMENSION PICTURES**

Three Phase Autotransformer with a capacity of 1500kVA, transforming 416Y Volts to 240Y Volts