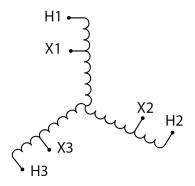

#### **SCHEMATIC/DIAGRAM AND DIMENSION PICTURES**

Three Phase Autotransformer with a capacity of 1500kVA, transforming 416Y Volts to 240Y Volts

#### **PRODUCT SPECIFICATIONS**

| PRODUCT SPECIFICATIONS     |                                                                                      |
|----------------------------|--------------------------------------------------------------------------------------|
| Weight                     | 4316 lbs                                                                             |
| Phases                     | <u>3</u>                                                                             |
| kVA                        | 1500                                                                                 |
| Connection                 | 3PhA-NT-1                                                                            |
| Primary Voltage            | 416                                                                                  |
| Primary Max Current        | 2081.8A                                                                              |
| Primary Markings           | H1-H2-H3                                                                             |
| Primary Terminals          | <u>Pads</u>                                                                          |
| Secondary Voltage          | 240                                                                                  |
| Secondary Max Current      | 3608.4A                                                                              |
| Secondary Markings         | <u>X1-X2-X3</u>                                                                      |
| Secondary Terminals        | <u>Pads</u>                                                                          |
| Primary Taps               | N/A                                                                                  |
| Conductor Material         | Aluminum                                                                             |
| Insulation Class           | 220°C (Class H)                                                                      |
| BIL (Insulation) Level     | <u>10kV</u>                                                                          |
| Efficiency (@35% Load) %   | N/A                                                                                  |
| Impedance Range            | <u>1.5 – 3.5%</u>                                                                    |
| Sound (db)                 | <u>62</u>                                                                            |
| Enclosure Type             | NEMA 3R Indoor                                                                       |
| Enclosure Size             | <u>E3R-11</u>                                                                        |
| Finish/Colour              | Polyester Powder Coat - ANSI/ASA 61 Grey                                             |
| Standards & Certifications | CSA Certified File No. LR34493, UL Listed File No. E108255, ISO 9001:2015 Registered |