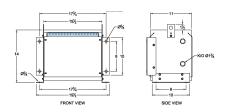

#### **SCHEMATIC/DIAGRAM AND DIMENSION PICTURES**

Three Phase Autotransformer with a capacity of 150kVA, transforming 415Y Volts to 440Y Volts