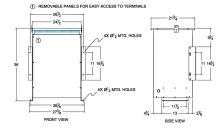

# SCHEMATIC/DIAGRAM AND DIMENSION PICTURES

Three Phase Autotransformer with a capacity of 150kVA, transforming 415Y Volts to 200Y Volts

**OFFICIAL QUOTE** 

### 150KVA 415 VOLTS TO 200 VOLTS THREE PHASE AUTOTRANSFORMER