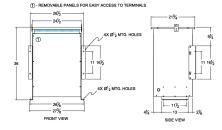

# SCHEMATIC/DIAGRAM AND DIMENSION PICTURES

Three Phase Autotransformer with a capacity of 150kVA, transforming 415Y Volts to 200Y Volts

**OFFICIAL QUOTE** 

### 150KVA 415 VOLTS TO 200 VOLTS THREE PHASE AUTOTRANSFORMER