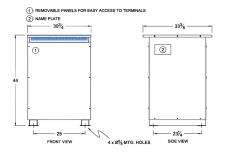

#### SCHEMATIC/DIAGRAM AND DIMENSION PICTURES

Three Phase Isolation Transformer with a capacity of 150kVA, transforming 415 Volts to 415Y/240 Volts

**OFFICIAL QUOTE** 