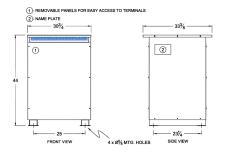

#### SCHEMATIC/DIAGRAM AND DIMENSION PICTURES

Three Phase Isolation Transformer with a capacity of 150kVA, transforming 415 Volts to 416Y/240 Volts

**OFFICIAL QUOTE** 