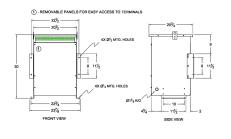

#### **SCHEMATIC/DIAGRAM AND DIMENSION PICTURES**

Three Phase Autotransformer with a capacity of 75kVA, transforming 208Y Volts to 415Y Volts