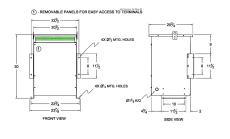

#### **SCHEMATIC/DIAGRAM AND DIMENSION PICTURES**

Three Phase Autotransformer with a capacity of 150kVA, transforming 416Y Volts to 550Y Volts