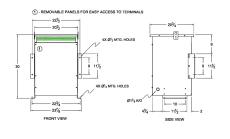

#### **SCHEMATIC/DIAGRAM AND DIMENSION PICTURES**

Three Phase Autotransformer with a capacity of 150kVA, transforming 416Y Volts to 550Y Volts