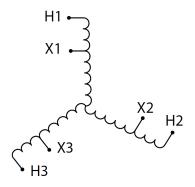

#### **SCHEMATIC/DIAGRAM AND DIMENSION PICTURES**

Three Phase Autotransformer with a capacity of 150kVA, transforming 416Y Volts to 550Y Volts

#### PRODUCT SPECIFICATIONS

| PRODUCT SPECIFICATIONS     |                                                                                      |
|----------------------------|--------------------------------------------------------------------------------------|
| Weight                     | 282 lbs                                                                              |
| Phases                     | <u>3</u>                                                                             |
| kVA                        | 150                                                                                  |
| Connection                 | <u>3PhA-NT-1</u>                                                                     |
| Primary Voltage            | 416                                                                                  |
| Primary Max Current        | 208.2A                                                                               |
| Primary Markings           | <u>X1-X2-X3</u>                                                                      |
| Primary Terminals          | 600MCM-2                                                                             |
| Secondary Voltage          | <u>550</u>                                                                           |
| Secondary Max Current      | <u>157.5A</u>                                                                        |
| Secondary Markings         | H1-H2-H3                                                                             |
| Secondary Terminals        | 300MCM-6                                                                             |
| Primary Taps               | N/A                                                                                  |
| Conductor Material         | Copper                                                                               |
| Insulation Class           | 220°C (Class H)                                                                      |
| BIL (Insulation) Level     | <u>10kV</u>                                                                          |
| Efficiency (@35% Load) %   | N/A                                                                                  |
| Impedance Range            | 1.0 - 3.0%                                                                           |
| Sound (db)                 | 45                                                                                   |
| Enclosure Type             | NEMA 3R Indoor                                                                       |
| Enclosure Size             | <u>E3R-6</u>                                                                         |
| Finish/Colour              | Polyester Powder Coat – ANSI/ASA 61 Grey                                             |
| Standards & Certifications | CSA Certified File No. LR34493, UL Listed File No. E108255, ISO 9001:2015 Registered |