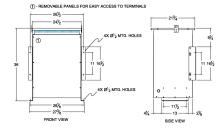

# SCHEMATIC/DIAGRAM AND DIMENSION PICTURES

Three Phase Autotransformer with a capacity of 150kVA, transforming 416Y Volts to 220Y Volts

**OFFICIAL QUOTE** 