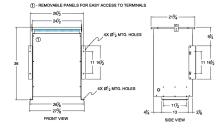

# SCHEMATIC/DIAGRAM AND DIMENSION PICTURES

Three Phase Autotransformer with a capacity of 150kVA, transforming 416Y Volts to 220Y Volts

**OFFICIAL QUOTE** 