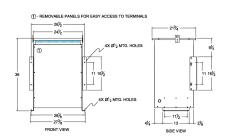

#### **SCHEMATIC/DIAGRAM AND DIMENSION PICTURES**

Three Phase Isolation Transformer with a capacity of 75kVA, transforming 208 Volts to 600Y/347 Volts