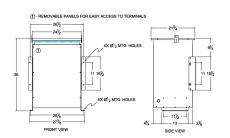

#### **SCHEMATIC/DIAGRAM AND DIMENSION PICTURES**

Three Phase Isolation Transformer with a capacity of 75kVA, transforming 208 Volts to 600Y/347 Volts