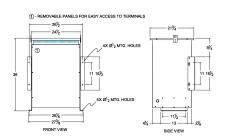

#### **SCHEMATIC/DIAGRAM AND DIMENSION PICTURES**

Three Phase Isolation Transformer with a capacity of 75kVA, transforming 208 Volts to 600Y/347 Volts