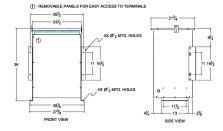

#### SCHEMATIC/DIAGRAM AND DIMENSION PICTURES

Three Phase Isolation Transformer with a capacity of 75kVA, transforming 208 Volts to 460Y/266 Volts

**OFFICIAL QUOTE** 