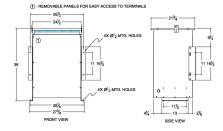

#### SCHEMATIC/DIAGRAM AND DIMENSION PICTURES

Three Phase Isolation Transformer with a capacity of 75kVA, transforming 208 Volts to 460Y/266 Volts

**OFFICIAL QUOTE** 

#### 75KVA 208 VOLTS TO 460Y/266 VOLTS THREE PHASE ISOLATION TRANSFORMER