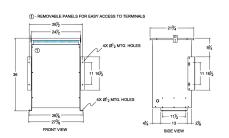

#### **SCHEMATIC/DIAGRAM AND DIMENSION PICTURES**

Three Phase Isolation Transformer with a capacity of 75kVA, transforming 208 Volts to 460Y/266 Volts