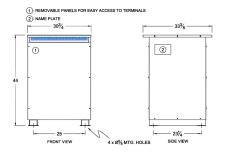

#### SCHEMATIC/DIAGRAM AND DIMENSION PICTURES

Three Phase Isolation Transformer with a capacity of 150kVA, transforming 416 Volts to 415Y/240 Volts

**OFFICIAL QUOTE** 