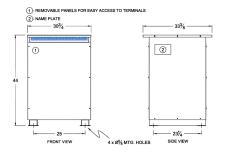

#### SCHEMATIC/DIAGRAM AND DIMENSION PICTURES

Three Phase Isolation Transformer with a capacity of 150kVA, transforming 416 Volts to 416Y/240 Volts

**OFFICIAL QUOTE** 