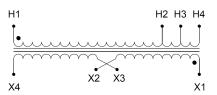

### **SCHEMATIC/DIAGRAM AND DIMENSION PICTURES**

# **PRODUCT SPECIFICATIONS**

| Weight              | 80 lbs          |
|---------------------|-----------------|
| Phases              | 1               |
| kVA                 | <u>5</u>        |
| Connection          | 1Ph-1coil-3T-SD |
| Primary Voltage     | 240             |
| Primary Max Current | 20.8A           |
| Primary Markings    | H1-H2           |

### SC5C-K2

| Primary Terminals          | #2-14 AWG                                                                            |
|----------------------------|--------------------------------------------------------------------------------------|
| Secondary Voltage          | 110/220                                                                              |
| Secondary Max Current      | 45.5A                                                                                |
| Secondary Markings         | <u>X1-X3-X2-X4</u>                                                                   |
| Secondary Terminals        | #2-14 AWG                                                                            |
| Primary Taps               | <u>+/- 1 x 5%</u>                                                                    |
| Conductor Material         | <u>Copper</u>                                                                        |
| Insuation Class            | 220°C                                                                                |
| BIL (Insulation) Level     | <u>10kV</u>                                                                          |
| Impedance                  | <u>5.5 – 7.0%</u>                                                                    |
| Sound (db)                 | 42                                                                                   |
| Enclosure Type             | NEMA 1                                                                               |
| Enclosure                  | <u>E1-2</u>                                                                          |
| Finish                     | Polyster Powder Coat – ANSI/ASA 61 Grey                                              |
| Standards & Certifications | CSA Certified File No. LR34493, UL Listed File No. E108255, ISO 9001:2015 Registered |
| Efficiency                 | N/A                                                                                  |