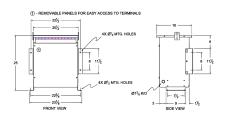

#### **SCHEMATIC/DIAGRAM AND DIMENSION PICTURES**

Three Phase Isolation Transformer with a capacity of 15kVA, transforming 415 Volts to 415Y/240 Volts