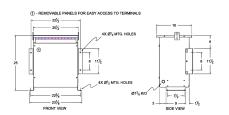

#### **SCHEMATIC/DIAGRAM AND DIMENSION PICTURES**

Three Phase Isolation Transformer with a capacity of 15kVA, transforming 415 Volts to 415Y/240 Volts