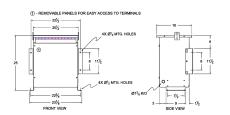

#### **SCHEMATIC/DIAGRAM AND DIMENSION PICTURES**

Three Phase Isolation Transformer with a capacity of 15kVA, transforming 415 Volts to 416Y/240 Volts